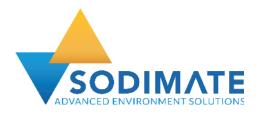

# MX28 PLAN

## **Specificities :**

- Turnkey equipment
- Fast loading
- Integrated turbine of 1250 W
- Single-phase power supply separate from the control panel
- Tank capacity: 4 to 40 liters
- Possibility to adjust the suction for air dilution

## Options

- Customized length of the powder supply hose
- Increased storage capacity
- Power supply from the electrical box of the central unit
- Others (On request...)

| Caption                                                                | Unity | MX28         |
|------------------------------------------------------------------------|-------|--------------|
| Body diameter                                                          | ø mm  | 280          |
| Voltage                                                                | V     | 230/50-60 Hz |
| Power                                                                  | Watt  | 1250         |
| Aspiration                                                             | mbar  | 220          |
| Maximum product flow rate<br>Max Isometry: 6m length<br>& 3m elevation | Kg/h  | 250          |
| Container capacity                                                     | L     | 9            |
| Input                                                                  | ø mm  | 40           |
| Discharge                                                              | mm    | Clapet ø120  |
| Compressed air pressure                                                | Bar   | 4/6          |
| Global size                                                            | cm    | Ø28*82.6h    |