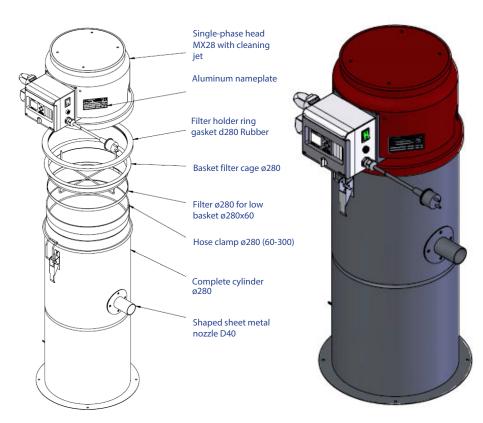

## POLYMATIQUE TYPE AVP

#### Waste water

Drinking water

Vertical powder suction system, allowing to feed the storage hoppers installed on polymers preparation units, which are often inaccessible.

The Polymatic AVP has been designed to work with all polymer powders available on the market. Its unique design guarantees autonomous operation. Thanks to this suction system, operators no longer need to lift heavy bags into high and inaccessible hoppers.

The powder density is up to 0.7Kg/L.

This system can be adapted to all our units as well as to other...



## Advantages

#### • Sturdiness

- Easy to use
- Reduced maintenance
- Automatic filter unclogging
- Autonomous operation
- Lightweight equipment (15Kg)
- Vacuum cleaner body material: stainless steel
- Programming screen

#### Example of a vertical vacuum cleaner layout



### www.sodimate.com

ZA des Bois Rochefort - 12, rue Georges Méliès - 95240 Cormeilles en Parisis - FRANCE 952 375 392 - RCS PONTOISE





#### Waste water

Drinking water

# MX28 PLAN







## **Specificities :**

- Turnkey equipment
- Fast loading
- Integrated turbine of 1250 W
- Single-phase power supply separate from the control panel
- Tank capacity: 4 to 40 liters
- Possibility to adjust the suction for air dilution

## Options

- Customized length of the powder supply hose
- Increased storage capacity
- Powe