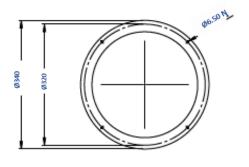

#### Example of a vertical vacuum cleaner layout

## Options

- Customized length of the powder supply hose
- Increased storage capacity
- Power supply from the electrical box of the central unit
- Others (On request...)

| Caption                                                                | Unity | MX28         |
|------------------------------------------------------------------------|-------|--------------|
| Body diameter                                                          | ø mm  | 280          |
| Voltage                                                                | V     | 230/50-60 Hz |
| Power                                                                  | Watt  | 1250         |
| Aspiration                                                             | mbar  | 220          |
| Maximum product flow rate<br>Max Isometry: 6m length<br>& 3m elevation | Kg/h  | 250          |
| Container capacity                                                     | L     | 9            |
| Input                                                                  | ø mm  | 40           |
| Discharge                                                              | mm    | Clapet ø120  |
| Compressed air pressure                                                | Bar   | 4/6          |
| Global size                                                            | cm    | Ø28*82.6h    |