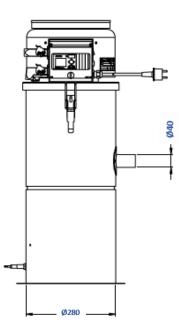

# MX28 PLAN

## Options

- Customized length of the powder supply hose
- Increased storage capacity
- Power supply from the electrical box of the central unit
- Others (On request...)

| Caption                                                                | Unity | MX28         |
|------------------------------------------------------------------------|-------|--------------|
| Body diameter                                                          | ø mm  | 280          |
| Voltage                                                                | V     | 230/50-60 Hz |
| Power                                                                  | Watt  | 1250         |
| Aspiration                                                             | mbar  | 220          |
| Maximum product flow rate<br>Max Isometry: 6m length<br>& 3m elevation | Kg/h  | 250          |
| Container capacity                                                     | L     | 9            |
| Input                                                                  | ø mm  | 40           |
| Discharge                                                              | mm    | Clapet ø120  |
| Compressed air pressure                                                | Bar   | 4/6          |
| Global size                                                            | cm    | Ø28*82.6h    |