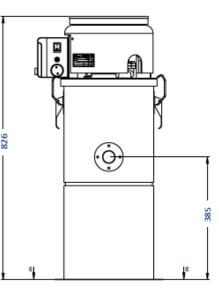

# MX28 PLAN

## Options

- Customized length of the powder supply hose
- Increased storage capacity
- Power supply from the electrical box of the central unit
- Others (On request...)

| Caption                                                                | Unity | MX28         |
|------------------------------------------------------------------------|-------|--------------|
| Body diameter                                                          | ø mm  | 280          |
| Voltage                                                                | V     | 230/50-60 Hz |
| Power                                                                  | Watt  | 1250         |
| Aspiration                                                             | mbar  | 220          |
| Maximum product flow rate<br>Max Isometry: 6m length<br>& 3m elevation | Kg/h  | 250          |
| Container capacity                                                     | L     | 9            |
| Input                                                                  | ø mm  | 40           |
| Discharge                                                              | mm    | Clapet ø120  |
| Compressed air pressure                                                | Bar   | 4/6          |
| Global size                                                            | cm    | Ø28*82.6h    |